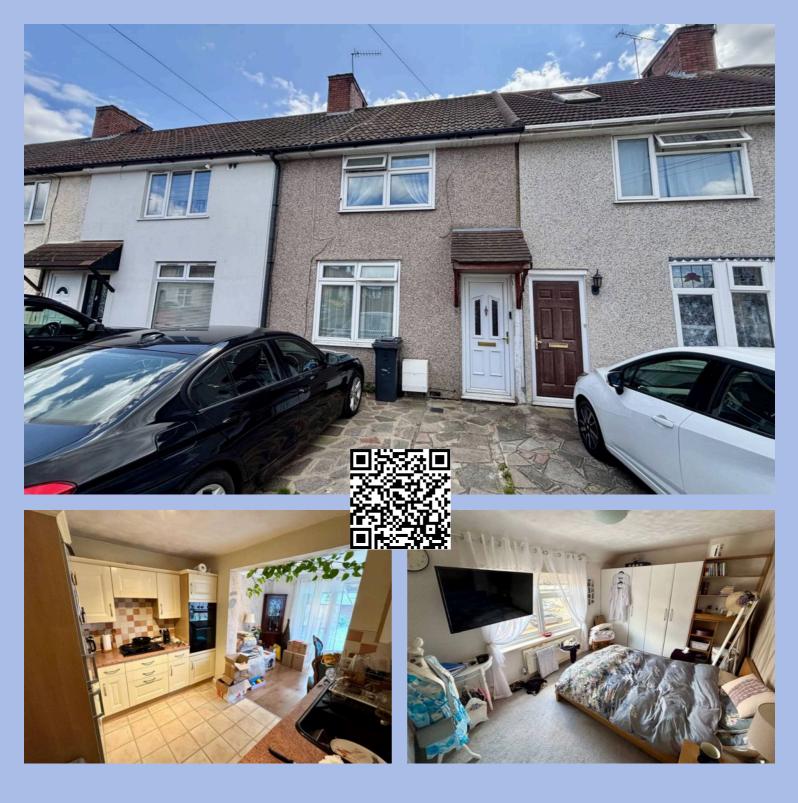

## Lillechurch Road, Dagenham

£1,800 pcm Freehold

Available From Early July • Excellent Condition • Very Well Presented Rear Garden • Off Street Parking • Modern Kitchen With Dining Area • 1st Floor Bathroom • Easy Access To Becontree Station • Double Glazing & Gas Central Heating

Modern 2-bed house with off-street parking, modern kitchen, and wellpresented garden. Bright interior, spacious bedrooms. Convenient location near Becontree Station and amenities. Ideal for families or professionals. Council Tax band: C

Tenure: Freehold

EPC Energy Efficiency Rating: D

EPC Environmental Impact Rating: D

- Available From Early July
- Excellent Condition
- Very Well Presented Rear Garden
- Off Street Parking
- Modern Kitchen With Dining Area
- 1st Floor Bathroom
- Easy Access To Becontree Station
- Double Glazing & Gas Central Heating