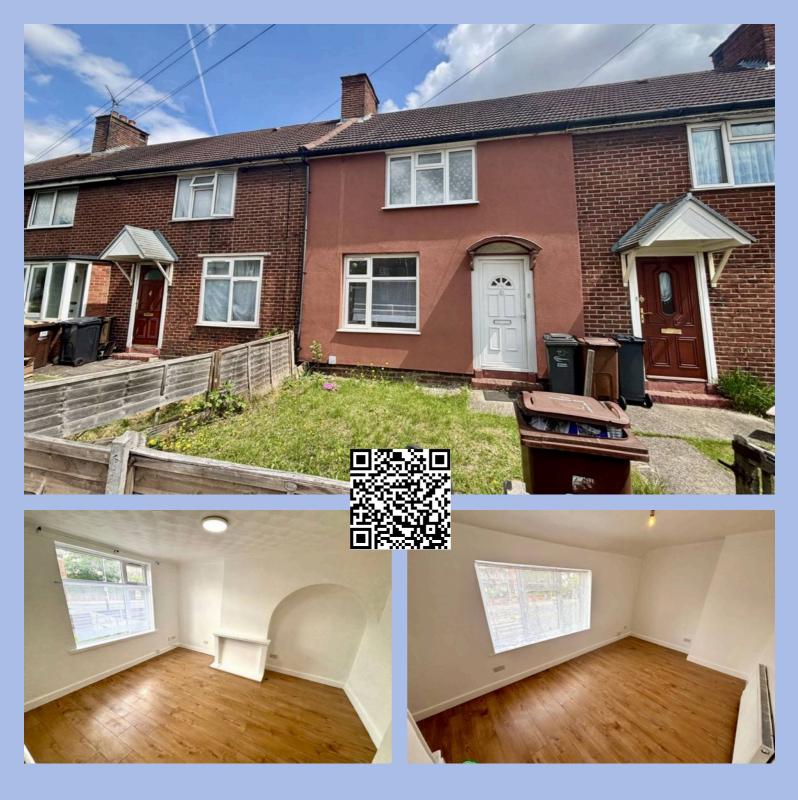

## Wood Lane, Dagenham

£2,000 pcm

Available Now • Good Condition • Close To Schools, Shops & Bus Routes • Easy Access To Heathway Station • Ground Floor Bathroom • Double Glazed • Gas Central Heating

Well-presented 3-bed terraced house near schools, shops, bus routes. Features ground floor bathroom, double glazing, gas central heating. Ideal for families.

Council Tax band: C

Tenure: Freehold

EPC Energy Efficiency Rating: D

EPC Environmental Impact Rating: D

- Available Now
- Good Condition
- Close To Schools, Shops & Bus Routes
- Easy Access To Heathway Station
- Ground Floor Bathroom
- Double Glazed
- Gas Central Heating