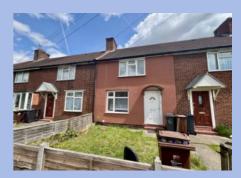

## Wood Lane, Dagenham

£2,000 pcm

Available Now • Good Condition • Close To Schools, Shops & Bus Routes • Easy Access To Heathway Station • Ground Floor Bathroom • Double Glazed • Gas Central Heating

Well-presented 3-bed terraced house near schools, shops, bus routes. Features ground floor bathroom, double glazing, gas central heating. Ideal for families.

Council Tax band: C

Tenure: Freehold

EPC Energy Efficiency Rating: D

EPC Environmental Impact Rating: D

- Available Now
- Good Condition
- Close To Schools, Shops & Bus Routes
- Easy Access To Heathway Station
- Ground Floor Bathroom
- Double Glazed
- Gas Central Heating