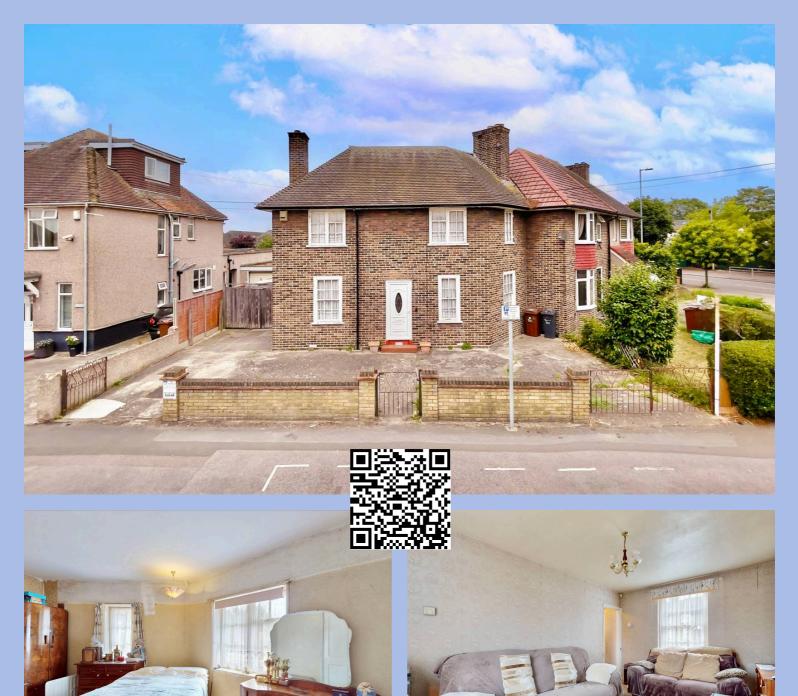

# Halbutt Street, Dagenham

£400,000 - £425,000 Freehold

2 Double Bedrooms To 1st Floor • Living Room • Bedroom 3/Dining Room To Ground Floor • Off Street Parking For Up To 3 Cars • Great Potential For Extension Subject To Local Planning & Consent • In Need Of Some Modernisation But Gives Great Potential For Improvement • Easy Access To Heathway Station • CHAIN FREE • 1st Floor Bathroom

3-bed End Of Terrace House w/ potential for extension, off-street parking for 3 cars. Benefits gas central heating, near Heathway Station. Ideal for entertaining, with garden and shed for storage. Perfect opportunity for personal touch.