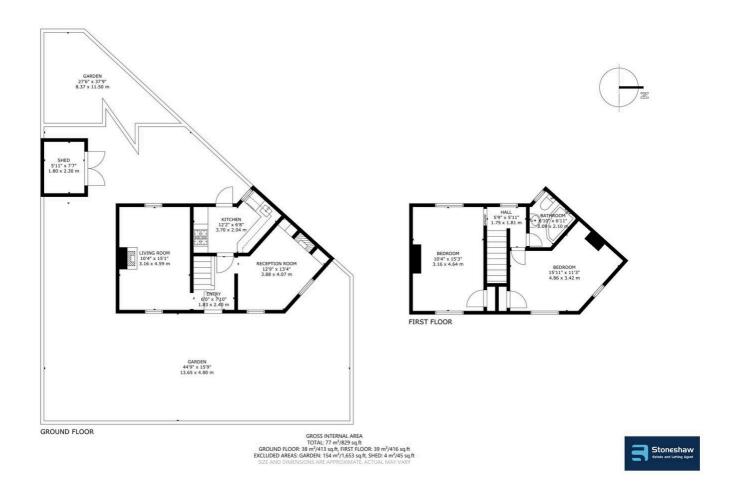

## **Living Room**

15' 1" x 10' 4" (4.60m x 3.14m)

Fitted carpet, radiator, single glazed windows x 2 to front and rear aspect.

# Bedroom 3/Dining Room

14' 1" x 9' 0" (4.30m x 2.75m)

at maximum points. Fitted carpet, radiator, fire place, single glazed windows x 2 to front aspect.

#### **Kitchen**

13' 1" x 9' 9" (3.99m x 2.96m)

at maximum points. Eye and base level units, marble effect work tops, space and plumbing for washing machine, fridge, freezer and cooker with gas hob.

Ceramic tiled splash backs, vinyl floor, double glazed door to garden, single glazed window to rear aspect.

#### Bedroom 1

15' 0" x 10' 6" (4.58m x 3.21m)

plus wardrobe recess. Fitted carpet, built in cupboard, single glazed windows x 2 to front and rear aspect, radiator.

#### Bedroom 2

16' 7" x 8' 7" (5.05m x 2.62m)

at maximum point. Vinyl floor, radiator, built in cupboard, 2 single glazed windows to front aspect.

#### **Bathroom**

3 piece suite comprising high level w/c, wash hand basin in vanity unit, corner bath with mixer tap/shower attachment, radiator, double glazed window to rear aspect.