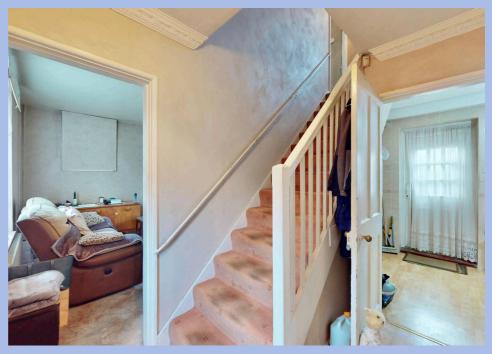

#### Hallway

Vinyl floor, stairs to 1st floor, radiator, doors to

### Landing

Fitted carpet, loft access, doors to