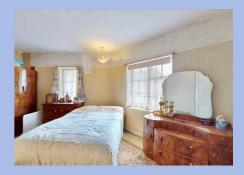

## **Living Room**

15' 1" x 10' 4" (4.60m x 3.14m)

Fitted carpet, radiator, single glazed windows x 2 to front and rear aspect.