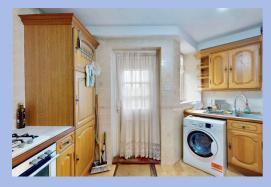

#### **Kitchen**

13' 1" x 9' 9" (3.99m x 2.96m)

at maximum points. Eye and base level units, marble effect work tops, space and plumbing for washing machine, fridge, freezer and cooker with gas hob.

Ceramic tiled splash backs, vinyl floor, double glazed door to garden, single glazed window to rear aspect.