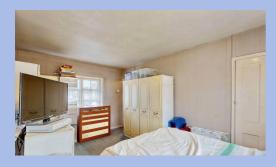

#### Bedroom 1

15' 0" x 10' 6" (4.58m x 3.21m)

plus wardrobe recess. Fitted carpet, built in cupboard, single glazed windows x 2 to front and rear aspect, radiator.

#### Bedroom 2

16' 7" x 8' 7" (5.05m x 2.62m)

at maximum point. Vinyl floor, radiator, built in cupboard, 2 single glazed windows to front aspect.