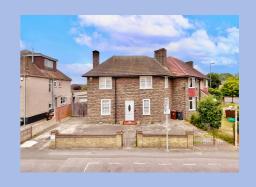

#### Bedroom 1

15' 0" x 10' 6" (4.58m x 3.21m)

plus wardrobe recess. Fitted carpet, built in cupboard, single glazed windows x 2 to front and rear aspect, radiator.

#### Bedroom 2

16' 7" x 8' 7" (5.05m x 2.62m)

at maximum point. Vinyl floor, radiator, built in cupboard, 2 single glazed windows to front aspect.