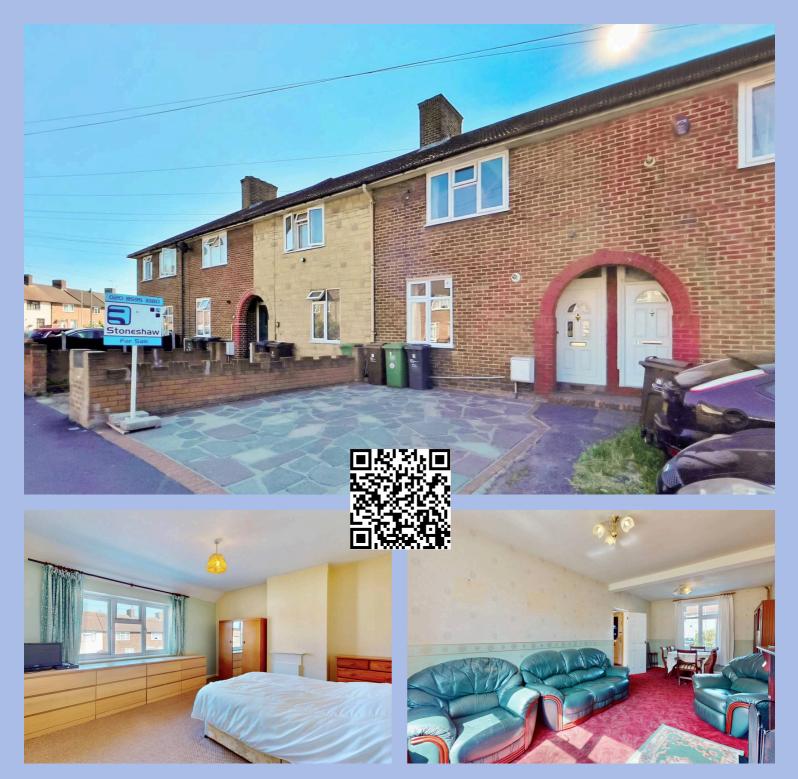

# Cartwright Road, Dagenham

offers in excess of £340,000 Leasehold

CHAIN FREE • Through Lounge/Diner • Off Street Parking For 2 Cars • 55 Foot Rear Garden • 2 Double Bedrooms • Double Glazing & Gas Central Heating • Walking Distance To Heathway Station • 1st Floor Bathroom • Great Potential To Improve

Tenure: Leasehold

- CHAIN FREE
- Through Lounge/Diner
- Off Street Parking For 2 Cars
- 55 Foot Rear Garden
- 2 Double Bedrooms
- Double Glazing & Gas Central Heating
- Walking Distance To Heathway Station
- 1st Floor Bathroom
- Great Potential To Improve