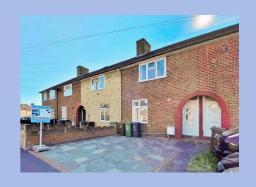

#### **Bedroom 1**

13' 11" x 13' 0" (4.23m x 3.97m)

with 1st measurement plus wardrobe recess. Fitted carpet, radiator, flat plastered ceiling and walls, feature fire place, walk in wardrobe, double glazed window to front aspect.

### Bedroom 2

10' 6" x 10' 11" (3.20m x 3.33m)

Fitted carpet, radiator, feature fire place, double glazed window to rear apsect.