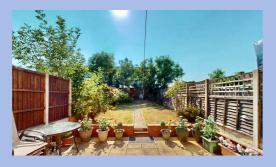

# Cartwright Road, Dagenham

offers in excess of £340,000 Leasehold

CHAIN FREE • Through Lounge/Diner • Off Street Parking For 2 Cars • 55 Foot Rear Garden • 2 Double Bedrooms • Double Glazing & Gas Central Heating • Walking Distance To Heathway Station • 1st Floor Bathroom • Great Potential To Improve