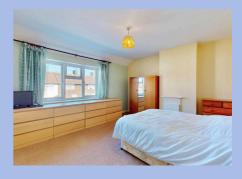

# **Through Lounge Diner**

23' 8" x 10' 10" (7.22m x 3.31m)

Fitted carpet, radiator, ornate fire place with gas fire (Untested), double glazed windows to front and back aspects.