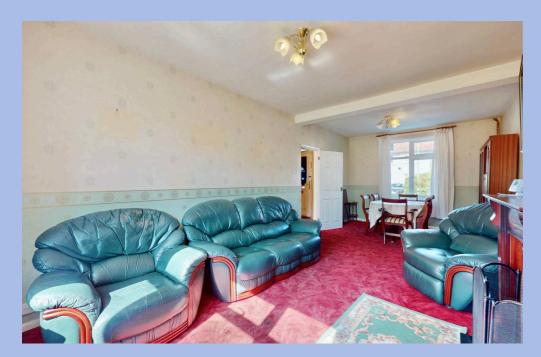

# **Through Lounge Diner**

23' 8" x 10' 10" (7.22m x 3.31m)

Fitted carpet, radiator, ornate fire place with gas fire (Untested), double glazed windows to front and back aspects.