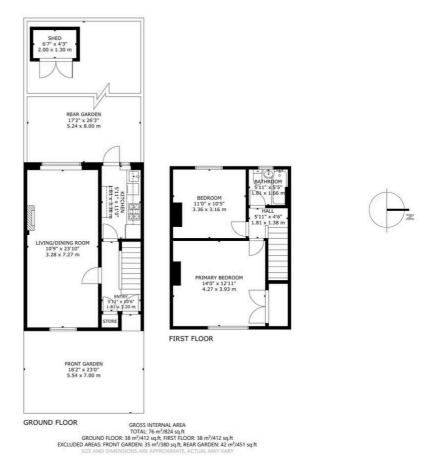

### Hallway

Via double glazed door, laminate flooring, built in cupboard housing gas boiler, radiator, stairs to 1st floor, doors to

# **Through Lounge Diner**

23' 8" x 10' 10" (7.22m x 3.31m)

Fitted carpet, radiator, ornate fire place with gas fire (Untested), double glazed windows to front and back aspects.

#### **Kitchen**

Eye and base level units, marble effect work tops, space and plumbing for the following appliances; washing machine, fridge freezer, gas cooker and hob. Ceramic tiled splash backs, vinyl flooring, double glazed window and door to garden.

# Landing

Fitted carpet, loft access, doors to

#### **Bedroom 1**

13' 11" x 13' 0" (4.23m x 3.97m)

with 1st measurement plus wardrobe recess. Fitted carpet, radiator, flat plastered ceiling and walls, feature fire place, walk in wardrobe, double glazed window to front aspect.

### Bedroom 2

10' 6" x 10' 11" (3.20m x 3.33m)

Fitted carpet, radiator, feature fire place, double glazed window to rear apsect.

## **Bathroom**

5' 10" x 5' 6" (1.78m x 1.67m)

3 piece suite comprising low level w/c, wash hand basin, panel enclosed bath with mixer tap/shower attachment, ceramic tiled walls, vinyl floor, radiator, double glazed window to rear aspect.