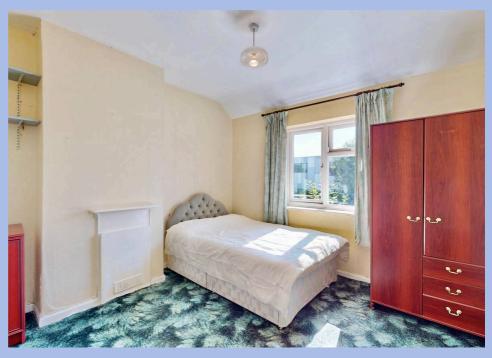

### Bedroom 2

10' 6" x 10' 11" (3.20m x 3.33m)

Fitted carpet, radiator, feature fire place, double glazed window to rear apsect.