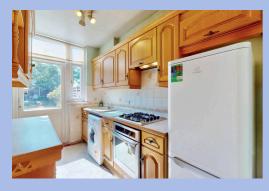

#### **Kitchen**

Eye and base level units, marble effect work tops, space and plumbing for the following appliances; washing machine, fridge freezer, gas cooker and hob. Ceramic tiled splash backs, vinyl flooring, double glazed window and door to garden.