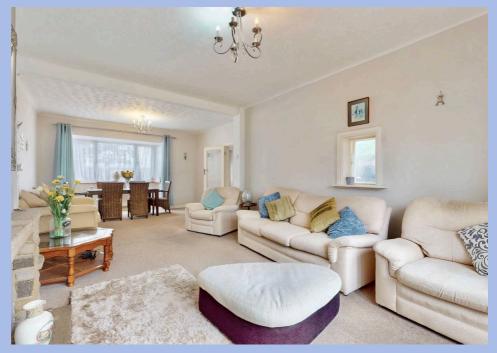

# Lounge/Dining room

# 28' 10" x 13' 2" (8.78m x 4.01m)

Narrowing to 3.59 meters. Spacious through lounge carpet and flat plastered walls . The room houses two radiators with double glazed windows and french UPVC doors leading to the garden. This room comprises of a brick built surround fireplace and serving hatch.