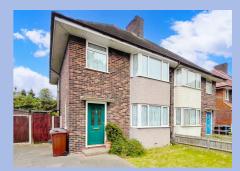

# Gale Street, Dagenham

offers in excess of £500,000 Freehold

CHAIN FREE • CLOSE TO BECONTREE STATION • 3 DOUBLE BEDROOMS • DOUBLE GLAZING & GAS CENTRAL HEATING (untested) • OFF STREET PARKING 3/4 CARS • FIRST FLOOR BATHROOM & SEPARATE W/C • SEMI DETACHED •
THROUGH LOUNGE/DINER • GREAT POTENTIAL TO IMPROVE & EXTEND • CLOSE TO LOCAL SCHOOLS, SHOPS, PARK & BUS

Chain-free 3-bed semi detached house near Becontree Station. Offers 3 double bedrooms, off-street parking, 1st-floor bathroom, gas central heating. Potential for extension/improvement. Well-located near schools, shops, and parks. Impressive outdoor space with patio, garden, shed. Room for 3/4 cars. Ideal for families or investors. Council Tax band: D

Tenure: Freehold

- EPC Energy Efficiency Rating: C
- EPC Environmental Impact Rating: D

- CHAIN FREE
- CLOSE TO BECONTREE STATION
- 3 DOUBLE BEDROOMS
- DOUBLE GLAZING & GAS CENTRAL HEATING (untested)
- OFF STREET PARKING 3/4 CARS
- FIRST FLOOR BATHROOM & SEPARATE W/C
- SEMI DETACHED
- THROUGH LOUNGE/DINER
- GREAT POTENTIAL TO IMPROVE & EXTEND
- CLOSE TO LOCAL SCHOOLS, SHOPS, PARK & BUS ROUTES