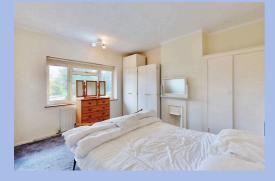

## Bedroom 1

14' 9" x 9' 11" (4.49m x 3.03m) Fitted carpet , flat plastered walls and double glazed windows. Wrought iron original fireplace .

## Bedroom 2

12' 10" x 12' 9" (3.90m x 3.88m)

Carpeted flooring, flat plastered walls and radiator and double glazed UPVC windows to front aspect.