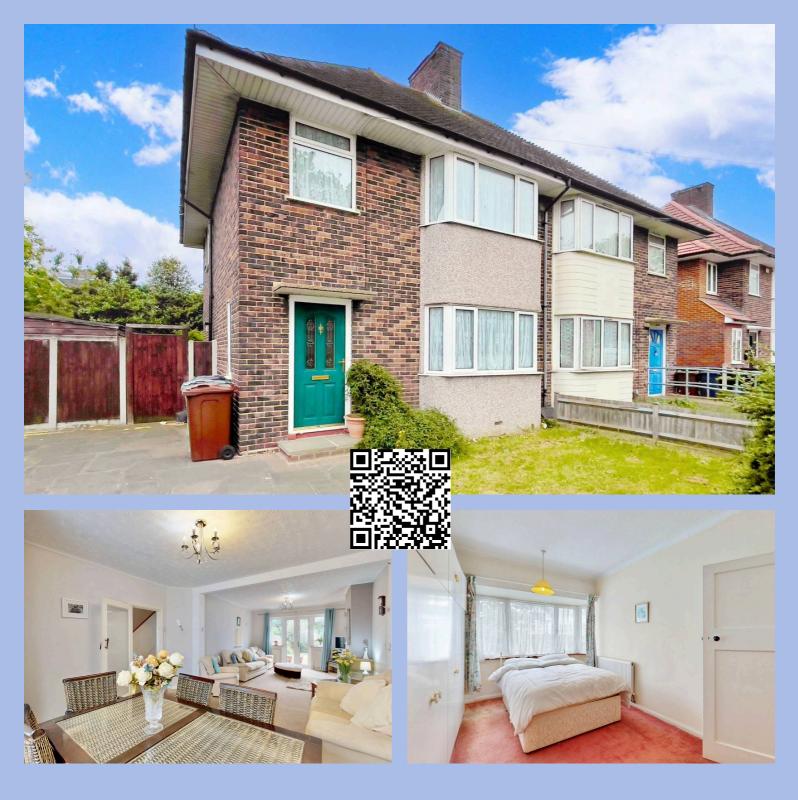

# Gale Street, Dagenham

offers in excess of £500,000 Freehold

CHAIN FREE • CLOSE TO BECONTREE STATION • 3 DOUBLE BEDROOMS • DOUBLE GLAZING & GAS CENTRAL HEATING (untested) • OFF STREET PARKING 3/4 CARS • FIRST FLOOR BATHROOM & SEPARATE W/C • SEMI DETACHED •
THROUGH LOUNGE/DINER • GREAT POTENTIAL TO IMPROVE & EXTEND • CLOSE TO LOCAL SCHOOLS, SHOPS, PARK & BUS

Chain-free 3-bed semi detached house near Becontree Station. Offers 3 double bedrooms, off-street parking, 1st-floor bathroom, gas central heating. Potential for extension/improvement. Well-located near schools, shops, and parks. Impressive outdoor space with patio, garden, shed. Room for 3/4 cars. Ideal for families or investors. Council Tax band: D

Tenure: Freehold

- EPC Energy Efficiency Rating: C
- EPC Environmental Impact Rating: D

- CHAIN FREE
- CLOSE TO BECONTREE STATION
- 3 DOUBLE BEDROOMS
- DOUBLE GLAZING & GAS CENTRAL HEATING (untested)
- OFF STREET PARKING 3/4 CARS
- FIRST FLOOR BATHROOM & SEPARATE W/C
- SEMI DETACHED
- THROUGH LOUNGE/DINER
- GREAT POTENTIAL TO IMPROVE & EXTEND
- CLOSE TO LOCAL SCHOOLS, SHOPS, PARK & BUS ROUTES