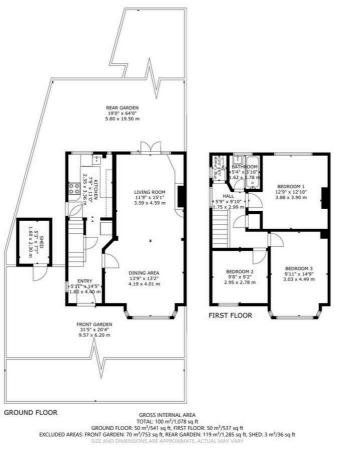

#### Hallway

# 14' 5" x 5' 11" (4.40m x 1.80m)

Wooden door with stain glass window. Wall paper on walls, fully carpeted throughout, radiator and double glazed window to side aspect. Storage cupboard understairs.

# Lounge/Dining room

# 28' 10" x 13' 2" (8.78m x 4.01m)

Narrowing to 3.59 meters. Spacious through lounge carpet and flat plastered walls . The room houses two radiators with double glazed windows and french UPVC doors leading to the garden. This room comprises of a brick built surround fireplace and serving hatch.

#### Kitchen

## 11' 0" x 7' 9" (3.36m x 2.35m)

Eye and base level units complete with laminate work tops and serving hatch. 11/2 bowl sink with mixer taps. Gas oven with 4 gas hobs and plumbing for washing machine. Ceramic tiled floors with fully tiled walls and doubled glazed windows. Large storage cupboard housing combi boiler (untested) and side UPVC door leading to garden.

### Landing

9' 10" x 5' 9" (2.99m x 1.75m) Fully carpeted doubled glazed side window and loft hatch leading to

### WC

Fully tiled separate toilet and obscure double glazed window.

#### Bathroom

#### 5' 10" x 5' 4" (1.78m x 1.62m)

Fully ceramic tiled floor and ceilings .Two Piece suite and wash basin , panel enclosed bath and shower over the bath complete with shower screen. Modern stainless steel radiator with double glazed obscure window.

## Bedroom 1

14' 9" x 9' 11" (4.49m x 3.03m) Fitted carpet , flat plastered walls and double glazed windows. Wrought iron original fireplace .

## Bedroom 2

12' 10" x 12' 9" (3.90m x 3.88m)

Carpeted flooring, flat plastered walls and radiator and double glazed UPVC windows to front aspect.

### Bedroom 3

9' 8" x 9' 1" (2.95m x 2.78m) Flat plastered walls and fitted carpet. Radiator and double glazed UPVC windows

You can include any text here. The text can be modified upon generating your brochure.