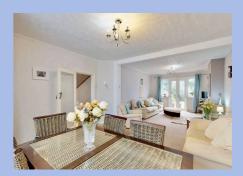

# Lounge/Dining room

# 28' 10" x 13' 2" (8.78m x 4.01m)

Narrowing to 3.59 meters. Spacious through lounge carpet and flat plastered walls . The room houses two radiators with double glazed windows and french UPVC doors leading to the garden. This room comprises of a brick built surround fireplace and serving hatch.