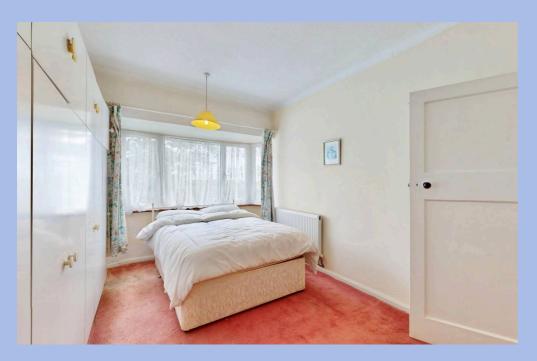

## Bedroom 1

14' 9" x 9' 11" (4.49m x 3.03m) Fitted carpet , flat plastered walls and double glazed windows. Wrought iron original fireplace .

## Bedroom 2

12' 10" x 12' 9" (3.90m x 3.88m)

Carpeted flooring, flat plastered walls and radiator and double glazed UPVC windows to front aspect.

### Bedroom 3

9' 8" x 9' 1" (2.95m x 2.78m) Flat plastered walls and fitted carpet. Radiator and double glazed UPVC windows

You can include any text here. The text can be modified upon generating your brochure.