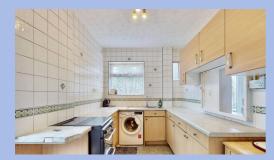

#### Kitchen

## 11' 0" x 7' 9" (3.36m x 2.35m)

Eye and base level units complete with laminate work tops and serving hatch. 11/2 bowl sink with mixer taps. Gas oven with 4 gas hobs and plumbing for washing machine. Ceramic tiled floors with fully tiled walls and doubled glazed windows. Large storage cupboard housing combi boiler (untested) and side UPVC door leading to garden.