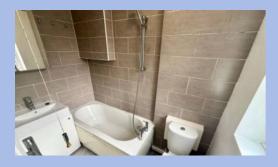

#### **Bathroom**

7' 3" x 4' 2" (2.21m x 1.27m)

3 piece suite comprising low level w/c, wash hand basin. panel enclosed bath with mixer tap/shower attachment, heated towel rail, vinyl flooring, ceramic tiled splash backs, double glazed window to rear aspect.