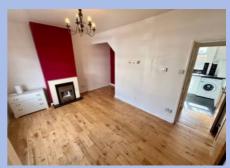

# **Living Room**

14' 11" x 10' 2" (4.55m x 3.11m)

Plus recess. Solid wood flooring, radiator, feature fire place, under stairs storage cupboard, double glazed window to front aspect, door to inner hall and stairs.