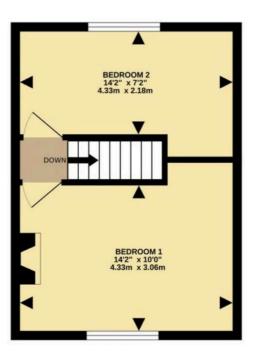

# 1st Floor Landing

Fitted carpet, loft access, doors to

# Bedroom 1

15' 0" x 10' 5" (4.57m x 3.18m)

Fitted carpet, feature fire place, radiator, double glazed window to front aspect.

# Bedroom 2

15' 0" x 9' 2" (4.57m x 2.79m)

narrowing to 2.297m. Fitted carpet, radiator, flat plastered ceiling and walls, double glazed window to rear aspect.

Ground Floor 280 sq.ft. (26.0 sq.m.) approx.

# 1st Floor 276 sq.ft. (25.7 sq.m.) approx.

epcsinessex

TOTAL FLOOR AREA: 556 sq.ft. (51.7 sq.m.) approx.

Whist every attempt has been made to ensure the accuracy of the floopfan contained here, measurements of doors, windows, rooms and any other items are approximate and no responsibility is taken for any error, omission or mis-statement. This plan is for illustrative purposes only and should be used as such by any prospective purchaser. The services, systems and appliances shown have not been tested and no guarantee as to their operability or effectively can be given.