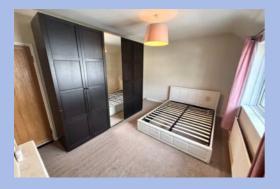

# Bedroom 1

15' 0" x 10' 5" (4.57m x 3.18m)

Fitted carpet, feature fire place, radiator, double glazed window to front aspect.

# Bedroom 2

15' 0" x 9' 2" (4.57m x 2.79m)

narrowing to 2.297m. Fitted carpet, radiator, flat plastered ceiling and walls, double glazed window to rear aspect.

Ground Floor 280 sq.ft. (26.0 sq.m.) approx.