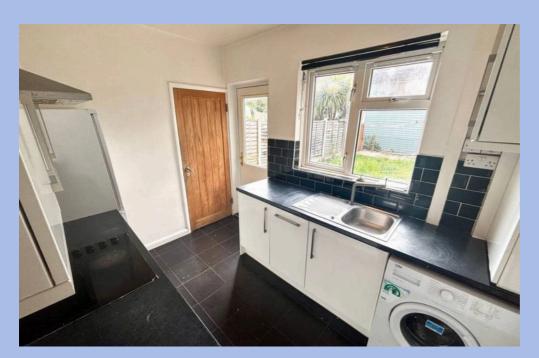

# **Kitchen**

10' 5" x 7' 5" (3.17m x 2.27m)

Eye and base level units, marble affect work tops, space and plumbing for washing machine, fridge freezer and electric oven, wall mounted gas boiler in fitted unit, stainless steel sink with mixer tap, door to bathroom, double glazed window and door to rear.