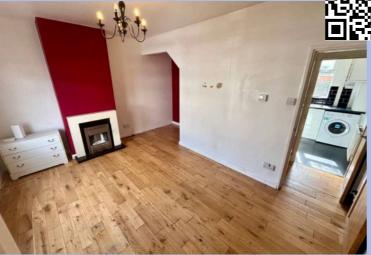

# **Living Room**

14' 11" x 10' 2" (4.55m x 3.11m)

Plus recess. Solid wood flooring, radiator, feature fire place, under stairs storage cupboard, double glazed window to front aspect, door to inner hall and stairs.