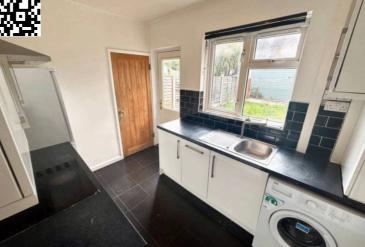

# **Kitchen**

10' 5" x 7' 5" (3.17m x 2.27m)

Eye and base level units, marble affect work tops, space and plumbing for washing machine, fridge freezer and electric oven, wall mounted gas boiler in fitted unit, stainless steel sink with mixer tap, door to bathroom, double glazed window and door to rear.