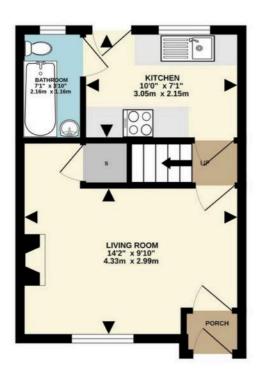

### Hall

Solid wood flooring, double glazed front door, flat plastered ceiling and walls, door to

# **Living Room**

14' 11" x 10' 2" (4.55m x 3.11m)

Plus recess. Solid wood flooring, radiator, feature fire place, under stairs storage cupboard, double glazed window to front aspect, door to inner hall and stairs.

# **Inner Hall & Stairs**

Solid wood flooring, fitted carpet to stairs, radiator, stairs to 1st floor, door to kitchen.

# **Kitchen**

10' 5" x 7' 5" (3.17m x 2.27m)

Eye and base level units, marble affect work tops, space and plumbing for washing machine, fridge freezer and electric oven, wall mounted gas boiler in fitted unit, stainless steel sink with mixer tap, door to bathroom, double glazed window and door to rear.

#### **Bathroom**

7' 3" x 4' 2" (2.21m x 1.27m)

3 piece suite comprising low level w/c, wash hand basin. panel enclosed bath with mixer tap/shower attachment, heated towel rail, vinyl flooring, ceramic tiled splash backs, double glazed window to rear aspect.

# Bedroom 2

15' 0" x 9' 2" (4.57m x 2.79m)

narrowing to 2.297m. Fitted carpet, radiator, flat plastered ceiling and walls, double glazed window to rear aspect.

Ground Floor 280 sq.ft. (26.0 sq.m.) approx.