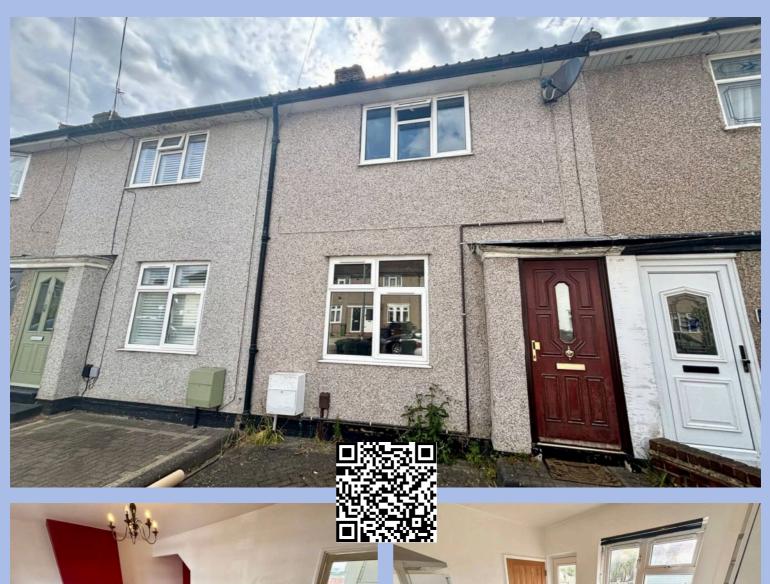

# Manning Road, Dagenham

£350,000 Freehold

CHAIN FREE • Short Walk To Heathway Station • 2 Double Bedrooms • Modern Kitchen • Ground Floor Bathroom • Double Glazing • Gas Central Heating • Rear Garden

Chain free 2-bed terraced house near Heathway Station. Features 2 double bedrooms, modern kitchen, ground floor bathroom, rear garden with decked patio. Permit parking available. Ideal for 1st-time buyers/investors.

Council Tax band: C

Tenure: Freehold

EPC Energy Efficiency Rating: D

EPC Environmental Impact Rating: D

- CHAIN FREE
- Short Walk To Heathway Station
- 2 Double Bedrooms
- Modern Kitchen
- Ground Floor Bathroom
- Double Glazing
- Gas Central Heating
- Rear Garden