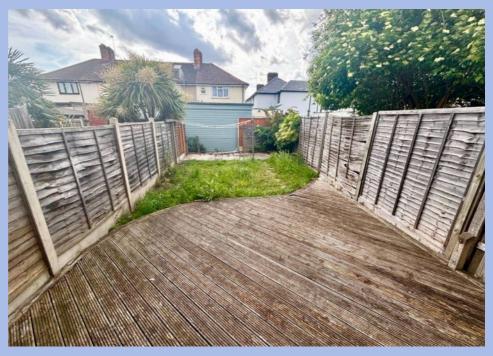

# Manning Road, Dagenham

£350,000 Freehold

CHAIN FREE • Short Walk To Heathway Station • 2 Double Bedrooms • Modern Kitchen • Ground Floor Bathroom • Double Glazing • Gas Central Heating • Rear Garden

Chain free 2-bed terraced house near Heathway Station. Features 2 double bedrooms, modern kitchen, ground floor bathroom, rear garden with decked patio. Permit parking available. Ideal for 1st-time buyers/investors.