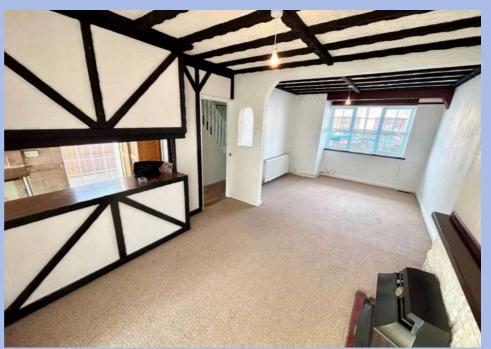

## Beamway, Dagenham

£2,100 pcm

Available Now • Off Street Parking • Summer House In Garden • Through Lounge • Extended Kitchen • 1st Floor Bathroom • Modern Double Glazing • Walking Distance To Dagenham East Station

CHAIN FREE! Well-presented 3 bed end of terrace house with off-street parking. Features a summer house in the garden and an extended kitchen. Modern double glazing, close to Dagenham East Station for easy commuting.