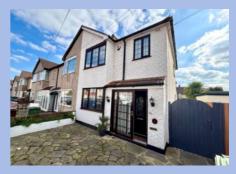

## Beamway, Dagenham

£2,100 pcm

Available Now • Off Street Parking • Summer House In Garden • Through Lounge • Extended Kitchen • 1st Floor Bathroom • Modern Double Glazing • Walking Distance To Dagenham East Station

CHAIN FREE! Well-presented 3 bed end of terrace house with off-street parking. Features a summer house in the garden and an extended kitchen. Modern double glazing, close to Dagenham East Station for easy commuting.

Council Tax band: C

Tenure: Freehold

EPC Energy Efficiency Rating: D

EPC Environmental Impact Rating: E

- Available Now
- Off Street Parking
- Summer House In Garden
- Through Lounge
- Extended Kitchen
- 1st Floor Bathroom
- Modern Double Glazing
- Walking Distance To Dagenham East Station