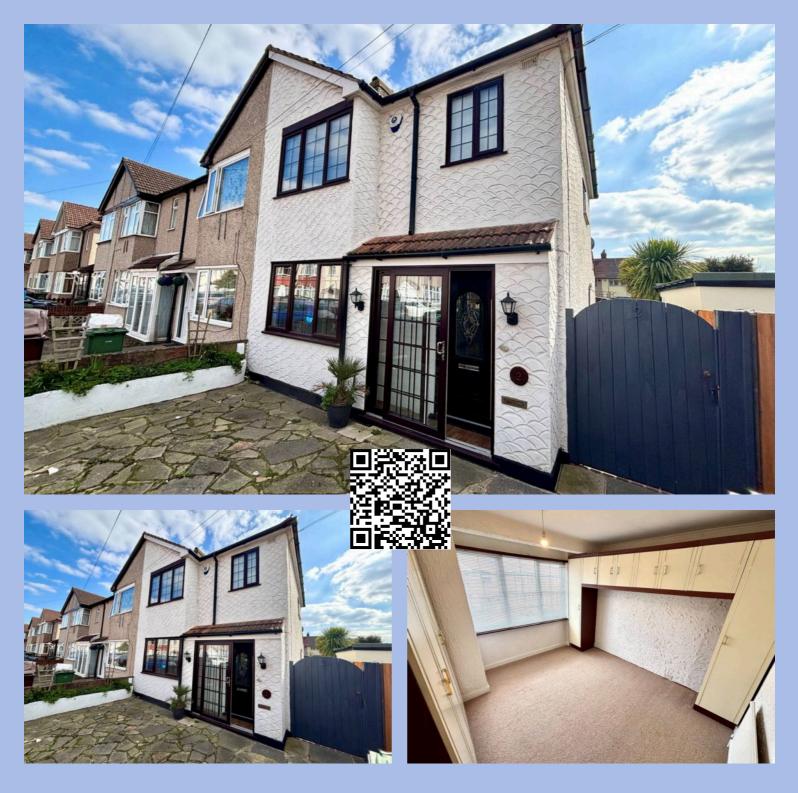

## Beamway, Dagenham

£2,100 pcm

Available Now • Off Street Parking • Summer House In Garden • Through Lounge • Extended Kitchen • 1st Floor Bathroom • Modern Double Glazing • Walking Distance To Dagenham East Station

CHAIN FREE! Well-presented 3 bed end of terrace house with off-street parking. Features a summer house in the garden and an extended kitchen. Modern double glazing, close to Dagenham East Station for easy commuting.

Council Tax band: C

Tenure: Freehold

EPC Energy Efficiency Rating: D

EPC Environmental Impact Rating: E

- Available Now
- Off Street Parking
- Summer House In Garden
- Through Lounge
- Extended Kitchen
- 1st Floor Bathroom
- Modern Double Glazing
- Walking Distance To Dagenham East Station