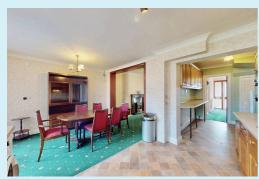

### **Kitchen**

20' 11" x 7' 1" (6.38m x 2.17m)

at narrowest point but 2nd part of kitchen is open plan. Eye and base level units, rolled edge work tops and breakfast bar, radiator, space and plumbing for washing machine, fridge freezer, eye level electric oven plus 5 ring gas burner hob, ceramic tiled splash backs, 1 1/2 bowl sink with mixer tap, vinyl flooring, built in under stairs cupboard, double glazed uPVC window to rear aspect, open plan to dining area.

## **Dining Room**

10' 9" x 8' 2" (3.28m x 2.48m)

Open plan to kitchen, fitted carpet, opening to through lounge, double glazed uPVC double doors to garden.