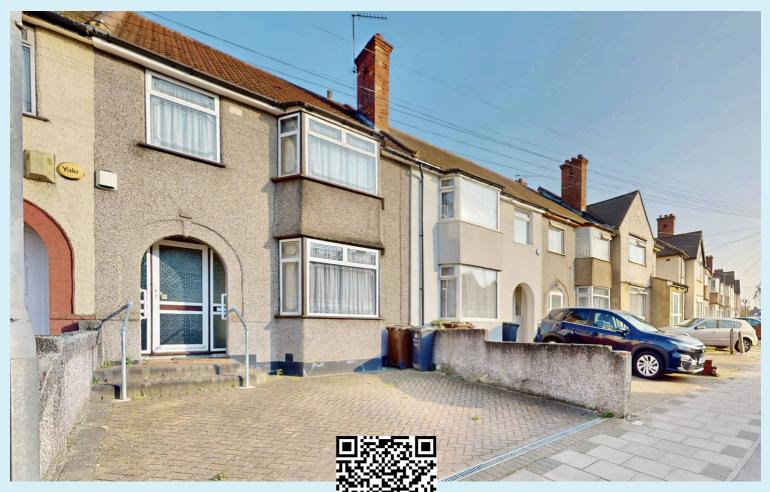

# Ballards Road, Dagenham

£440,000 Freehold

Extended To Rear • CHAIN FREE • Off Street Parking • Through Lounge • Kitchen Diner • Well Maintained Rear Garden • 1st Floor Shower Room • Great Potential To Improve • Double Glazing • Gas Central Heating

CHAIN FREE 3-bed terraced house with rear extension, through lounge, kitchen diner, and first-floor shower room. Off-street parking, well-maintained garden, double glazing, gas heating. Ideal for families or investors with potential for further improvements. Close to amenities, schools, and transportation.

Council Tax band: C

Tenure: Freehold

- Extended To Rear
- CHAIN FREE
- Off Street Parking
- Through Lounge
- Kitchen Diner
- Well Maintained Rear Garden
- Ist Floor Shower Room
- Great Potential To Improve
- Double Glazing
- Gas Central Heating