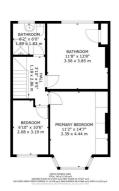

## Landing

Fitted carpet, loft access, doors to

### Bedroom 1

14' 3" x 10' 8" (4.34m x 3.24m)

with 1st measurement into bay window and 2nd measurement into wardrobe recess. Fitted carpet, radiator, fitted wardrobes, double glazed bay window to front aspect.

#### **Bedroom 2**

12' 5" x 11' 1" (3.79m x 3.38m)

narrowing to 2.985m. Fitted carpet, radiator, built in cupboard housing gas boiler (Untested), double glazed uPVC window to rear aspect.

## **Shower Room**

6' 2" x 5' 10" (1.89m x 1.79m)

3 piece suite comprising low level w/c, wash basin, shower cubicle with electric shower, ceramic tiled walls, wood flooring, heated towel rail, double glazed obscure window to rear aspect.