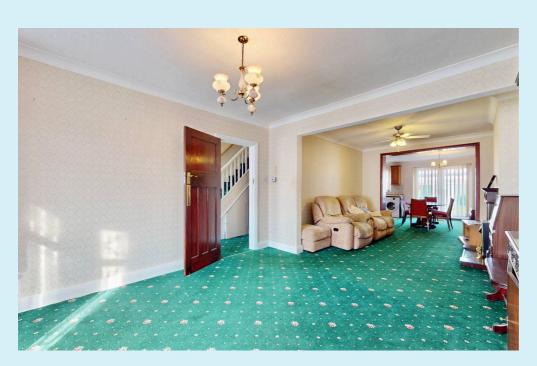

## **Through Lounge**

26' 8" x 11' 7" (8.13m x 3.53m)

with 1st measurement into bay window and 2nd measurement narrowing to 3.222m. Fitted carpet, 2 radiators, feature fire place, double glazed bay window to front aspect, opening to dining area.

## **Dining Room**

10' 9" x 8' 2" (3.28m x 2.48m)

Open plan to kitchen, fitted carpet, opening to through lounge, double glazed uPVC double doors to garden.