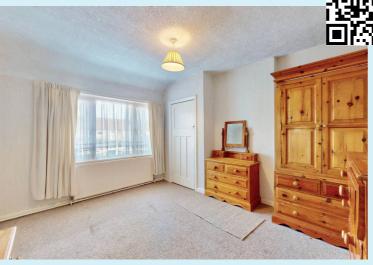

### Bedroom 1

14' 3" x 10' 8" (4.34m x 3.24m)

with 1st measurement into bay window and 2nd measurement into wardrobe recess. Fitted carpet, radiator, fitted wardrobes, double glazed bay window to front aspect.

#### **Bedroom 2**

12' 5" x 11' 1" (3.79m x 3.38m)

narrowing to 2.985m. Fitted carpet, radiator, built in cupboard housing gas boiler (Untested), double glazed uPVC window to rear aspect.

### Bedroom 3

10' 5" x 6' 11" (3.18m x 2.11m)

with 1st measurement narrowing to 2.859m. Fitted carpet, radiator, double glazed window to front aspect.