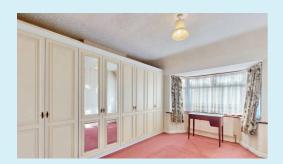

### Bedroom 1

14' 3" x 10' 8" (4.34m x 3.24m)

with 1st measurement into bay window and 2nd measurement into wardrobe recess. Fitted carpet, radiator, fitted wardrobes, double glazed bay window to front aspect.

#### **Bedroom 2**

12' 5" x 11' 1" (3.79m x 3.38m)

narrowing to 2.985m. Fitted carpet, radiator, built in cupboard housing gas boiler (Untested), double glazed uPVC window to rear aspect.

### Bedroom 3

10' 5" x 6' 11" (3.18m x 2.11m)

with 1st measurement narrowing to 2.859m. Fitted carpet, radiator, double glazed window to front aspect.