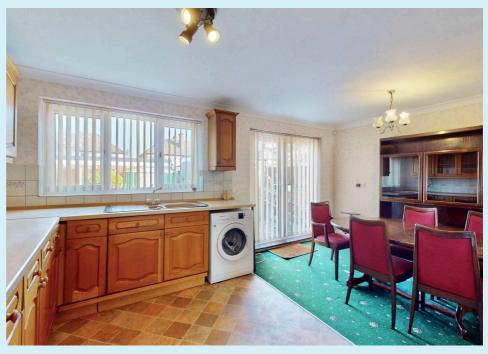

## **Through Lounge**

26' 8" x 11' 7" (8.13m x 3.53m)

with 1st measurement into bay window and 2nd measurement narrowing to 3.222m. Fitted carpet, 2 radiators, feature fire place, double glazed bay window to front aspect, opening to dining area.

### **Kitchen**

20' 11" x 7' 1" (6.38m x 2.17m)

at narrowest point but 2nd part of kitchen is open plan. Eye and base level units, rolled edge work tops and breakfast bar, radiator, space and plumbing for washing machine, fridge freezer, eye level electric oven plus 5 ring gas burner hob, ceramic tiled splash backs, 1 1/2 bowl sink with mixer tap, vinyl flooring, built in under stairs cupboard, double glazed uPVC window to rear aspect, open plan to dining area.

## **Dining Room**

10' 9" x 8' 2" (3.28m x 2.48m)

Open plan to kitchen, fitted carpet, opening to through lounge, double glazed uPVC double doors to garden.