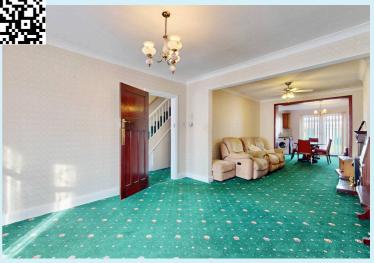

## **Through Lounge**

26' 8" x 11' 7" (8.13m x 3.53m)

with 1st measurement into bay window and 2nd measurement narrowing to 3.222m. Fitted carpet, 2 radiators, feature fire place, double glazed bay window to front aspect, opening to dining area.

## **Dining Room**

10' 9" x 8' 2" (3.28m x 2.48m)

Open plan to kitchen, fitted carpet, opening to through lounge, double glazed uPVC double doors to garden.