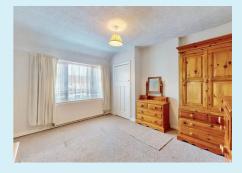

### Bedroom 1

14' 3" x 10' 8" (4.34m x 3.24m)

with 1st measurement into bay window and 2nd measurement into wardrobe recess. Fitted carpet, radiator, fitted wardrobes, double glazed bay window to front aspect.

#### **Bedroom 2**

12' 5" x 11' 1" (3.79m x 3.38m)

narrowing to 2.985m. Fitted carpet, radiator, built in cupboard housing gas boiler (Untested), double glazed uPVC window to rear aspect.

### Bedroom 3

10' 5" x 6' 11" (3.18m x 2.11m)

with 1st measurement narrowing to 2.859m. Fitted carpet, radiator, double glazed window to front aspect.