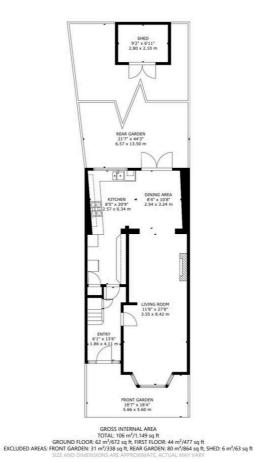

## Hallway

Double glazed glass door, fitted carpet, radiator, under stairs storage cupboard, stairs to 1st floor, doors to

## **Through Lounge**

26' 8" x 11' 7" (8.13m x 3.53m)

with 1st measurement into bay window and 2nd measurement narrowing to 3.222m. Fitted carpet, 2 radiators, feature fire place, double glazed bay window to front aspect, opening to dining area.

### **Kitchen**

20' 11" x 7' 1" (6.38m x 2.17m)

at narrowest point but 2nd part of kitchen is open plan. Eye and base level units, rolled edge work tops and breakfast bar, radiator, space and plumbing for washing machine, fridge freezer, eye level electric oven plus 5 ring gas burner hob, ceramic tiled splash backs, 1 1/2 bowl sink with mixer tap, vinyl flooring, built in under stairs cupboard, double glazed uPVC window to rear aspect, open plan to dining area.

## **Dining Room**

10' 9" x 8' 2" (3.28m x 2.48m)

Open plan to kitchen, fitted carpet, opening to through lounge, double glazed uPVC double doors to garden.

GROUND FLOOR

Stoneshaw

You can include any text here. The text can be modified upon generating your brochure.